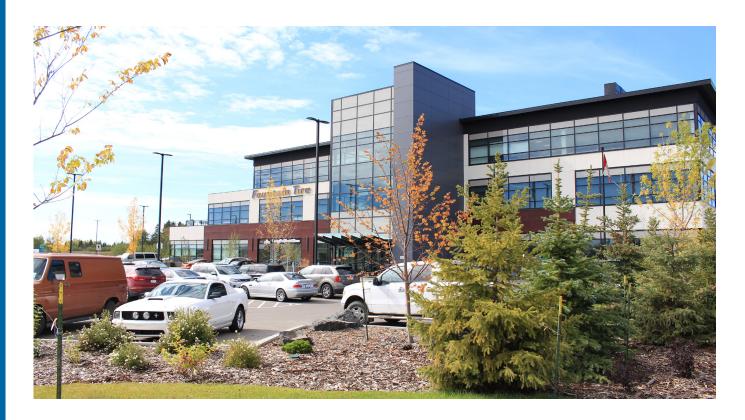

### **Property Features**

| Intersection          | Ellerslie Road & Calgary Trail                                                                                                                    |
|-----------------------|---------------------------------------------------------------------------------------------------------------------------------------------------|
| Total Leasable Area   | 725,000 SF                                                                                                                                        |
| Traffic Count         | Highway 2: 93,500 (2015)                                                                                                                          |
| 2018 Operating Costs  | Office - \$17.60/sf<br>Retail - \$13.33 - \$15.63/sf                                                                                              |
| Trade Area Population | Primary: 21,624<br>Secondary: 29,522<br>10 Minute Drive Time: 21,096                                                                              |
| Drive Times           | <ul> <li>Downtown: 20 mins</li> <li>Edmonton West: 15 mins</li> <li>Leduc &amp; Nisku: 15 mins</li> <li>International Airport: 14 mins</li> </ul> |
| Current Opportunities | <ul><li>Office</li><li>Pad</li></ul>                                                                                                              |
| Major Tenants         | <ul> <li>RBC Dominion Securities</li> <li>Fountain Tire</li> <li>Kids &amp; Company</li> <li>CPA Western School of Business</li> </ul>            |