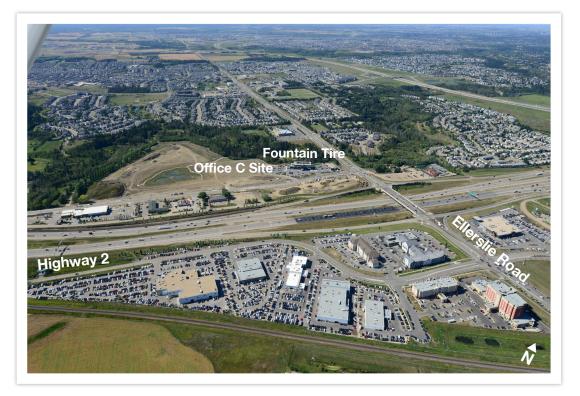

|
| Trade Area Population | Primary: 21,624<br>Secondary: 29,522<br>10 Minute Drive Time: 21,096                                                                              |
| Drive Times           | <ul> <li>Downtown: 20 mins</li> <li>Edmonton West: 15 mins</li> <li>Leduc &amp; Nisku: 15 mins</li> <li>International Airport: 14 mins</li> </ul> |
| Current Opportunities | <ul><li>Office</li><li>Pad</li></ul>                                                                                                              |
| Major Tenants         | <ul> <li>RBC Dominion Securities</li> <li>Fountain Tire</li> <li>Kids &amp; Company</li> <li>CPA Western School of Business</li> </ul>            |

### **Aerial Map**



www.**Melcor.**ca

# Site Plan The Village at Blackmud Creek







For additional information, please contact:

Kelsey Bronetto 780.945.4657 kbronetto@melcor.ca

## MELCOR

Suite 900, 10310 Jasper Avenue Edmonton, AB T5J 1Y8 p| 780.423.6931 f| 780.426.1796 www.MelcorREIT.ca The Village at Blackmud Creek

### **Office Building A**



**Main Floor Plan** 



For additional information, please contact:

Kelsey Bronetto 780.945.4657 kbronetto@melcor.ca



Suite 900, 10310 Jasper Avenue Edmonton, AB T5J 1Y8 p| 780.423.6931 f| 780.426.1796 www.MelcorREIT.ca The Village at Blackmud Creek

### **Office Building C**



#### **Main Floor Plan**



For additional information, please contact:

Kelsey Bronetto 780.945.4657 kbronetto@melcor.ca Suite 900, 10310 Jasper Avenue Edmonton, AB T5J 1Y8 p| 78