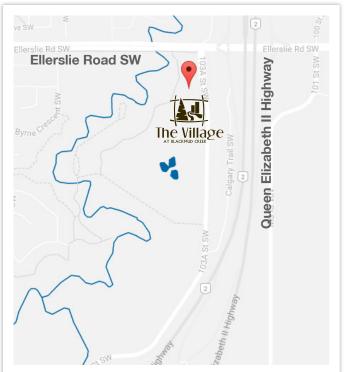

#### **Locator Map**

### **Property Features**

| Intersection          | Ellerslie Road & Calgary Trail                                                                                                                    |
|-----------------------|---------------------------------------------------------------------------------------------------------------------------------------------------|
| Total Leasable Area   | 725,000 SF                                                                                                                                        |
| Traffic Count         | Highway 2: 93,500 (2015)                                                                                                                          |
| 2018 Operating Costs  | Office - \$17.60/sf<br>Retail - \$13.33 - \$15.63/sf                                                                                              |
| Trade Area Population | Primary: 21,624<br>Secondary: 29,522<br>10 Minute Drive Time: 21,096                                                                              |
| Drive Times           | <ul> <li>Downtown: 20 mins</li> <li>Edmonton West: 15 mins</li> <li>Leduc &amp; Nisku: 15 mins</li> <li>International Airport: 14 mins</li> </ul> |
| Current Opportunities | <ul><li>Office</li><li>Pad</li></ul>                                                                                                              |
| Major Tenants         | <ul> <li>RBC Dominion Securities</li> <li>Fountain Tire</li> <li>Kids &amp; Company</li> <li>CPA Western School of Business</li> </ul>            |