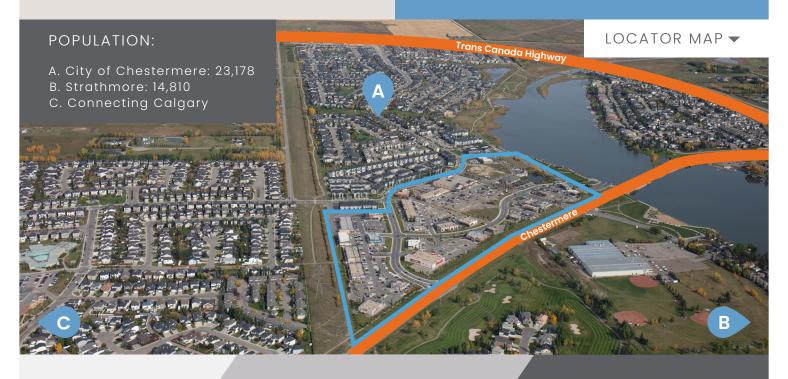

## AREA DEMOGRAPHICS:

| Household      | Primary: \$148,994                                       |
|----------------|----------------------------------------------------------|
| Income:        | Secondary: \$150,454                                     |
| Traffic Count: | Trans Canada Highway: 15,400<br>Chestermere Blvd: 12,380 |
| Trade Area     | Primary: 21,364                                          |
| Population:    | Secondary: 27,976                                        |