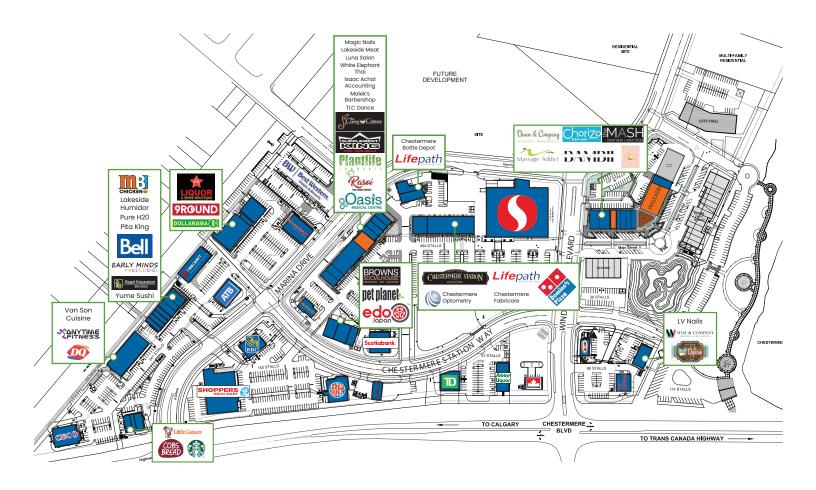

Be part of Chestermere's premiere shopping destination

MELCOR

CONTACT Mathew Backhouse +1.403.270.1295 mbackhouse@melcor.ca

@melcordev melcorspace.ca

AVAILABLE

OCCUPIED

PENDING

SITEPLAN

## **CHESTERMERE STATION**

SITE HIGHLIGHTS:

Chestermere Blvd |

**ATB** Financial MAJOR TENANTS: SHOPPERS DRUG MART SAFEWAY () BROWNS SOCIALHOUSE restaurant . bar . socialize

Master-planned and developed by Melcor