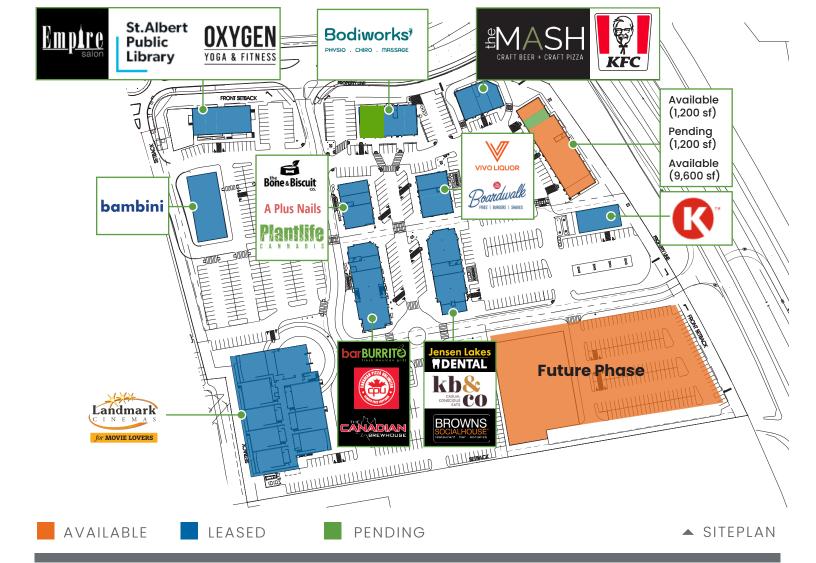

## **JENSEN LAKES CROSSING**

St.Albert Public Library

| Intersection         | St. Albert Trail   Jensen<br>Lakes Boulevard |
|----------------------|----------------------------------------------|
| GLA                  | 108,758 sf                                   |
| Total Acres          | 17 Acres                                     |
| 2023 Operating Costs | \$8.57 - \$15.90 /sf                         |