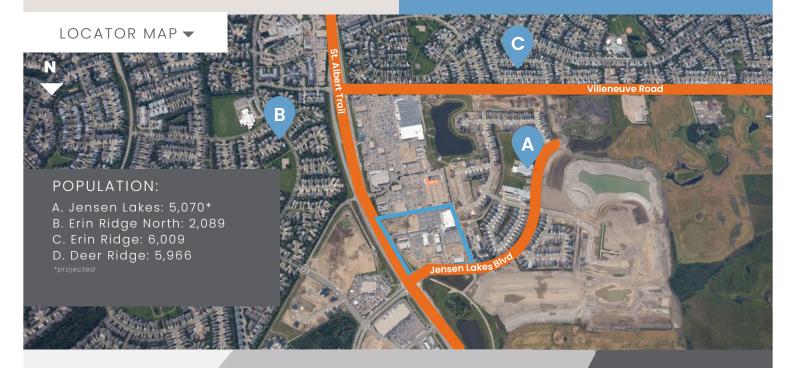

## AREA DEMOGRAPHICS:

Household Primary: \$180,905 Income: Secondary: \$173,675

Traffic Count: St. Albert Trail: 31,421

Trade Area Primary: 35,795
Population: Secondary: 64,954

2023 Operating Costs:

\$8.57 - \$15.90

## **JENSEN LAKES CROSSING**

St.Albert Public Library

| Intersection         | St. Albert Trail   Jensen<br>Lakes Boulevard |
|----------------------|----------------------------------------------|
| GLA                  | 108,758 sf                                   |
| Total Acres          | 17 Acres                                     |
| 2023 Operating Costs | \$8.57 - \$15.90 /sf                         |