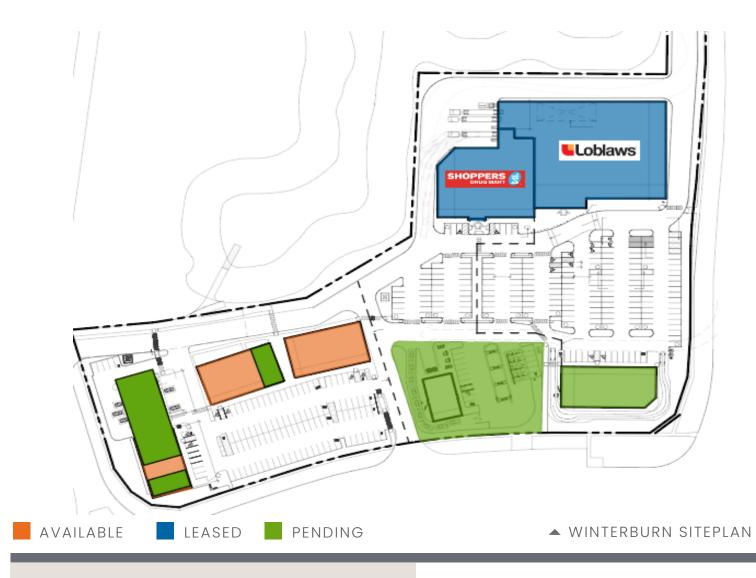

## WINTERBURN POINT

CURRENT OPPORTUNITIES: Anchor, CRU, PAD, Gas Bar

| SITE HIGHLIGHTS: |                            |                   |  |
|------------------|----------------------------|-------------------|--|
| Intersection     | 215 Street<br>92 Avenue NW |                   |  |
| GLA              | 76,142 sf                  |                   |  |
| Total Acres      | 8.9 Acres                  | Reventhel         |  |
|                  |                            | G I Coocinitation |  |