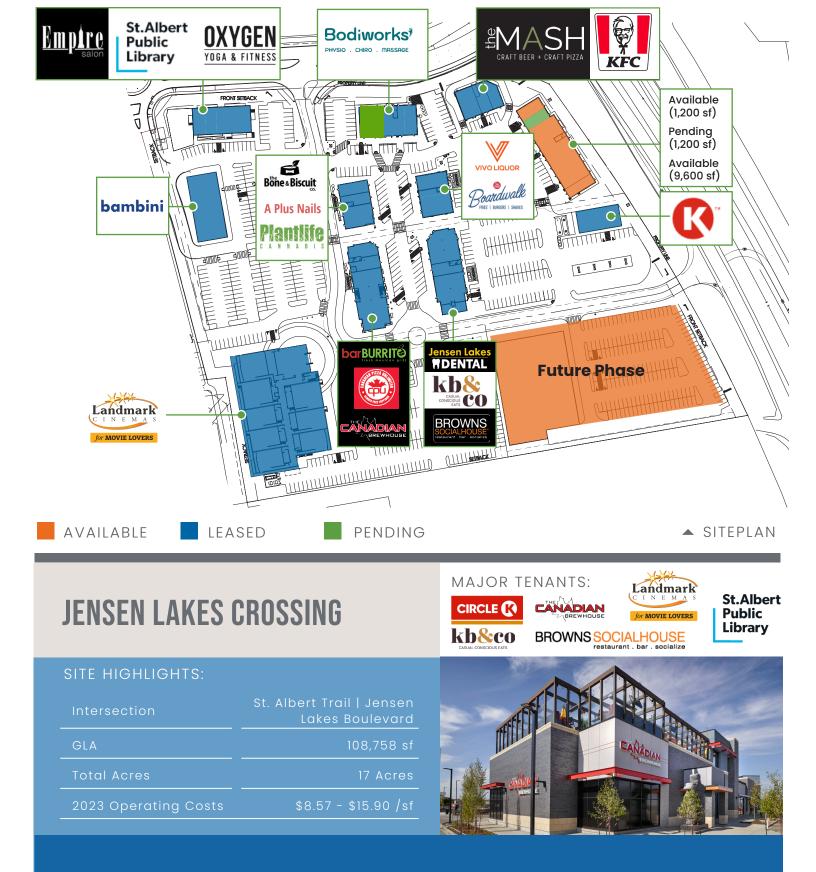

## **JENSEN LAKES** CROSSING

840 & 860 St. Albert Trail Jensen Lakes Blvd St. Albert, AB

## AREA DEMOGRAPHICS:

| Household                | Primary: \$180,905       |
|--------------------------|--------------------------|
| Income:                  | Secondary: \$173,675     |
| Traffic Count:           | St. Albert Trail: 31,421 |
| Trade Area               | Primary: 35,795          |
| Population:              | Secondary: 64,954        |
| 2023 Operating<br>Costs: | \$8.57 - \$15.90         |