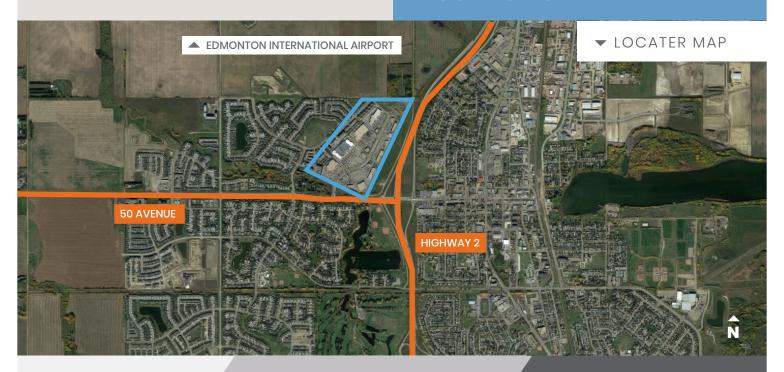

#### AREA DEMOGRAPHICS:

Household Income:

Primary: \$93,927 Secondary: \$29,522

Traffic Count:

Highway 2: 88,450 vpd

Trade Area Populations: Primary: 33,032 Leduc County: 14,416

Devon: 6,632

Daytime Population:

36,566 (5km)