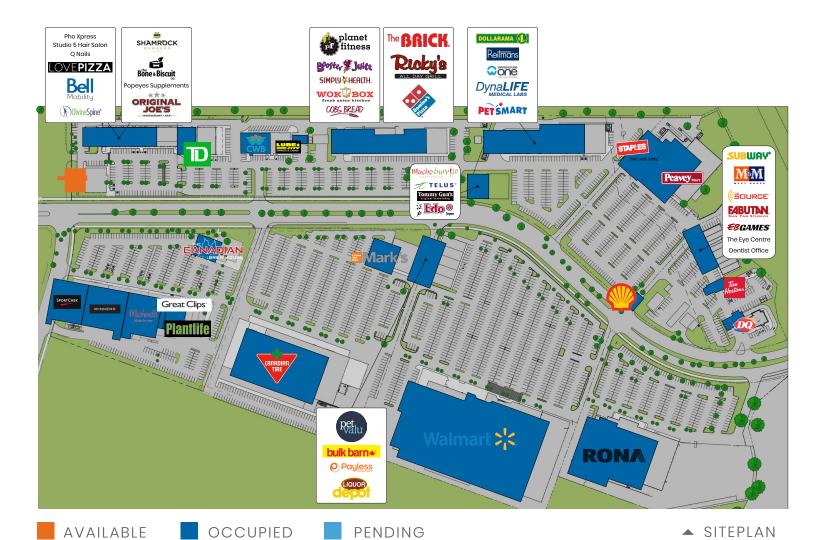

### SITE HIGHLIGHTS:

Intersection 50 Avenue & Discovery Way

GLA 489,000 sf

2022 Operating Costs \$5.99 - \$11.76 /sf