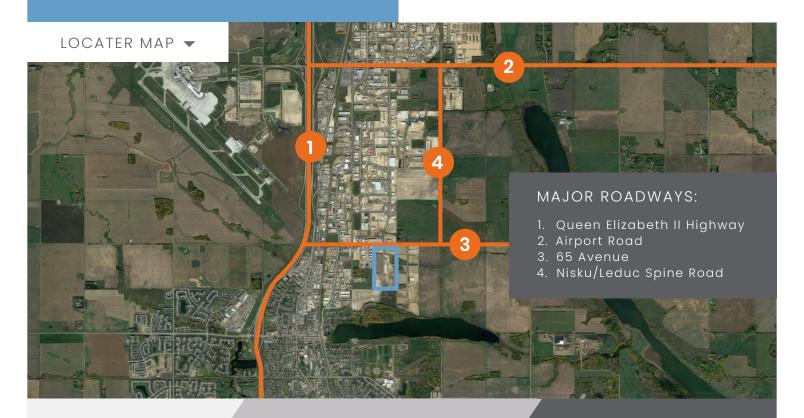

## TELFORD INDUSTRIAL

65 Avenue and 39 Street Leduc, AB

Industrial park located in Leduc, Alberta

PROPERTY HIGHLIGHTS:

| Land Available:                 | 1 - 41 acres                                                          |
|---------------------------------|-----------------------------------------------------------------------|
| Total Acres:                    | 80                                                                    |
| Major Transportation<br>Routes: | <ul> <li>Queen Elizabeth II<br/>Highway</li> <li>65 Avenue</li> </ul> |
| Zoning:                         | IL - Light Industrial                                                 |
| 2019 Property Taxes:            | \$2.00 - \$3.21/sf                                                    |