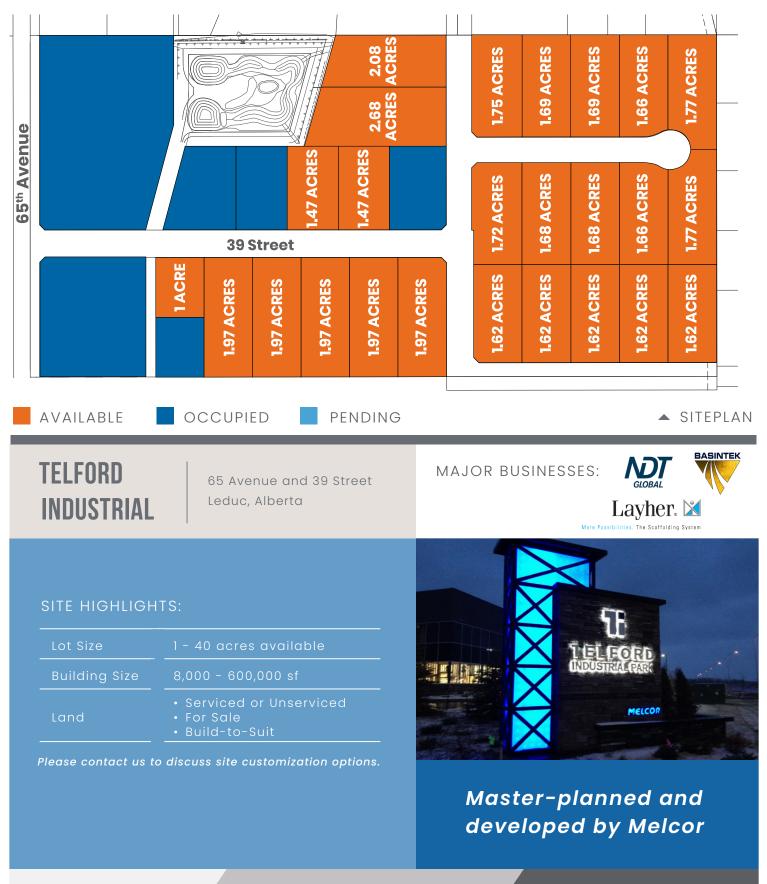

## TELFORD INDUSTRIAL

65 Avenue and 39 Street Leduc, AB

Industrial park located in Leduc, Alberta

PROPERTY HIGHLIGHTS:

| Land Available:                 | 1 - 41 acres                                                          |
|---------------------------------|-----------------------------------------------------------------------|
| Total Acres:                    | 80                                                                    |
| Major Transportation<br>Routes: | <ul> <li>Queen Elizabeth II<br/>Highway</li> <li>65 Avenue</li> </ul> |
| Zoning:                         | IL - Light Industrial                                                 |
| 2019 Property Taxes:            | \$2.00 - \$3.21/sf                                                    |