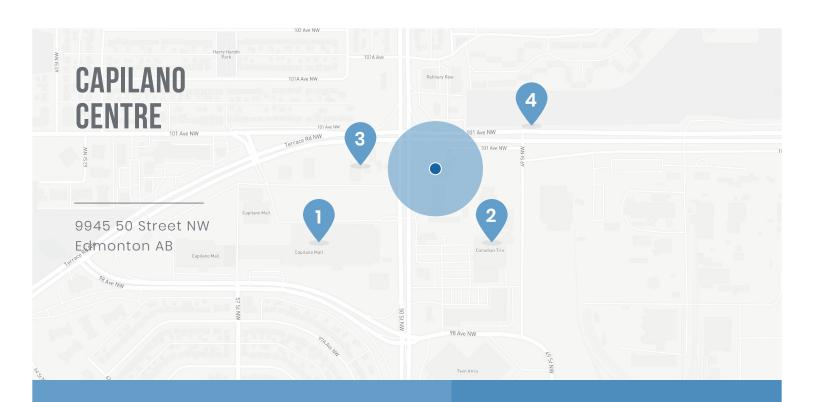

# CAPILANO CENTRE

9945 50 Street NW Edmonton AB

# LOCATION & NEARBY AMENITIES:

# All retail and restaurant services nearby.