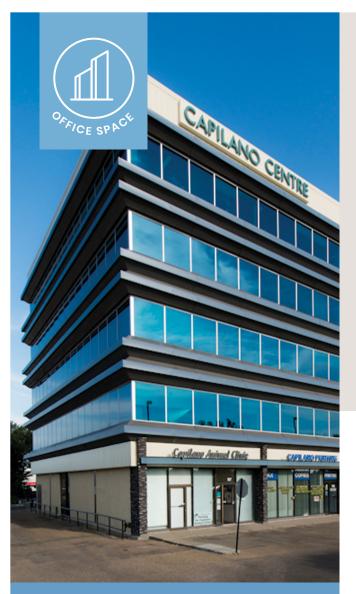

# CAPILANO CENTRE

9945 50 Street NW Edmonton AB

### PROPERTY HIGHLIGHTS:

| Gross Leasable Area:  | 89,301 sf                          |
|-----------------------|------------------------------------|
| 2024 Operating Costs: | Office: \$14.94<br>Retail: \$12.18 |
| Floors:               | 5                                  |
| Floor Plate:          | 17,200 sf                          |
| Year Built            | 1970                               |
| Parking Ratio:        | 2:1,000                            |

Ideally situated with great access to southeast Edmonton and Sherwood Park

Situated on a primary arterial road

Onsite building management

Extensive building modernization in 2013

15 minutes to downtown Edmonton