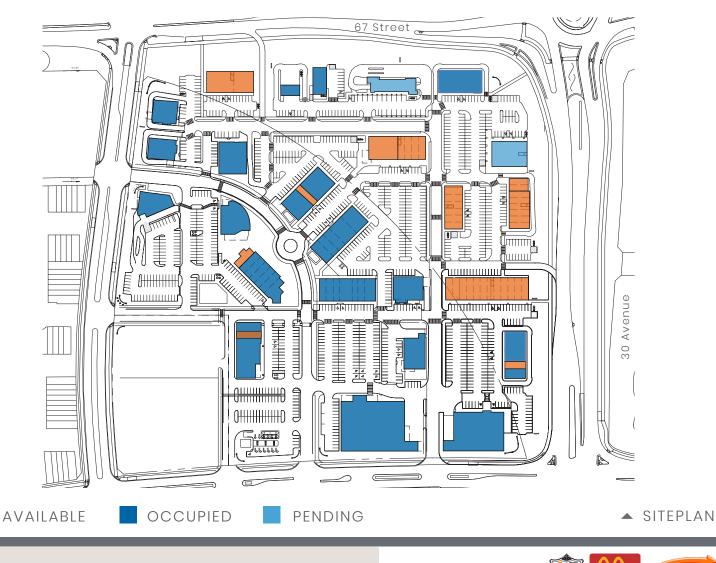

# CLEARVIEW MARKET SQUARE

67 Street | 30 Ave Red Deer, AB

#### AREA DEMOGRAPHICS:

| Household      | Primary: \$137,586                       |
|----------------|------------------------------------------|
| Income:        | Secondary: \$109,312                     |
| Traffic Count: | 67 Street: 36,278<br>30th Avenue: 34,700 |
| Trade Area     | Primary: 37,250                          |
| Population:    | Secondary: 100,418                       |

## Northeast Red Deer's shopping destination

LOCATOR MAP -

#### POPULATION:

A. City of Red Deer: 106,736 B. Clearview Ridge: 2,054 C. Timberlands/College Park/Timberstone: 3,038

#### MAJOR ROADWAYS:

- 1. 67 Street
- 2. 30th Avenue

### MELCOR

CONTACT

Charnpreet Bhullar +1.780.945.4695 cbhullar@melcor.ca



@melcordev melcorspace.ca



## **CLEARVIEW MARKET SQUARE**



## 

#### SITE HIGHLIGHTS:

| Intersection          | 67 Street   30 Ave    |
|-----------------------|-----------------------|
| GLA                   | 208,276 sf            |
| Total Acres           | 29                    |
| 2022 Operating Costs  | \$12.18 - \$14.25 /sf |
| Signage Opportunities | Pylon (\$)            |

CONTACT



## Master-planned and developed by Melcor

### MELCOR

Charnpreet Bhullar +1.780.945.4695 cbhullar@melcor.ca



@melcordev melcorspace.ca