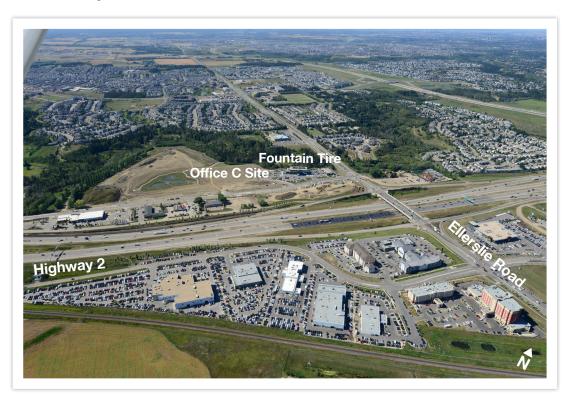

|
| Trade Area Population | Primary: 21,624<br>Secondary: 29,522<br>10 Minute Drive Time: 21,096                                                                              |
| Drive Times           | <ul> <li>Downtown: 20 mins</li> <li>Edmonton West: 15 mins</li> <li>Leduc &amp; Nisku: 15 mins</li> <li>International Airport: 14 mins</li> </ul> |
| Current Opportunities | Office     Pad                                                                                                                                    |
| Major Tenants         | <ul> <li>RBC Dominion Securities</li> <li>Fountain Tire</li> <li>Kids &amp; Company</li> <li>CPA Western School of Business</li> </ul>            |

## **Aerial Map**



## The Village at Blackmud Creek







For additional information, please contact:

Charnpreet Bhullar +1.780.945.4695 cbhullar@melcor.ca Shauna Hazlett +1.780.945.2797 Shazlett@melcor.ca

# MELCOR

Suite 900, 10310 Jasper Avenue Edmonton, AB T5J 1Y8 p| 780.423.6931 f| 780.426.1796 www.MelcorREIT.ca

# Office Building A



#### **Main Floor Plan**



# MELCOR

Suite 900, 10310 Jasper Avenue Edmonton, AB T5J 1Y8 p| 780.423.6931 f| 780.426.1796 www.MelcorREIT.ca

# Office Building C



#### **Main Floor Plan**



# MELCOR

Suite 900, 10310 Jasper Avenue Edmonton, AB T5J 1Y8 p| 780.423.6931 f| 780.426.1796 www.MelcorREIT.ca