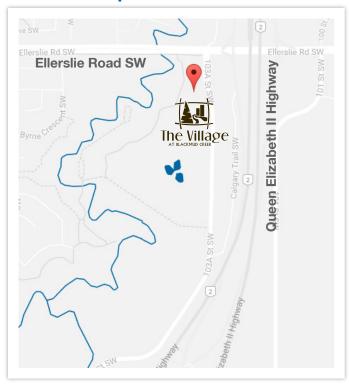

# MELCOR

## The Village at **Blackmud Creek**

Ellerslie Road & Calgary Trail, Edmonton AB

## Proudly Owned and Professionally Managed by MELCOR

### **Locator Map**



#### **Property Features**

| Intersection          | Ellerslie Road & Calgary Trail                                                                                                                    |
|-----------------------|---------------------------------------------------------------------------------------------------------------------------------------------------|
| Total Leasable Area   | 725,000 SF                                                                                                                                        |
| Traffic Count         | Highway 2: 93,500 (2015)                                                                                                                          |
| 2024 Operating Costs  | Office - \$22.12/sf<br>Retail - \$15.32/sf