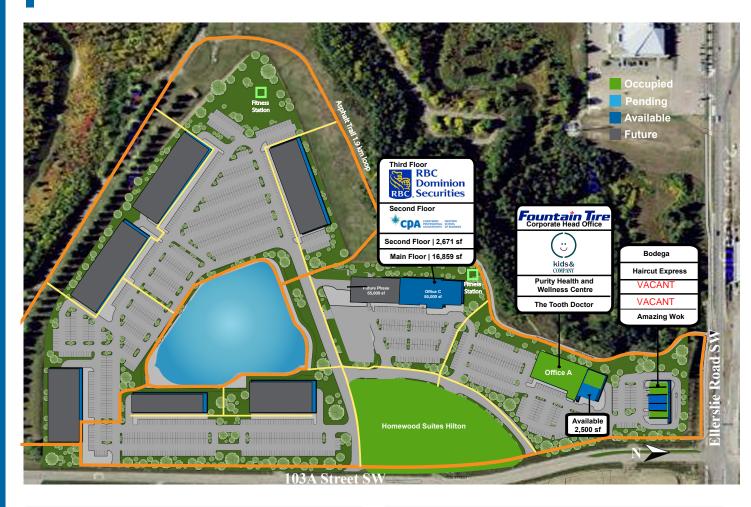

#### **Property Features**

| Intersection          | Ellerslie Road & Calgary Trail                                                                                                                    |
|-----------------------|---------------------------------------------------------------------------------------------------------------------------------------------------|
| Total Leasable Area   | 725,000 SF                                                                                                                                        |
| Traffic Count         | Highway 2: 93,500 (2015)                                                                                                                          |
| 2024 Operating Costs  | Office - \$22.12/sf<br>Retail - \$15.32/sf                                                                                                        |
| Trade Area Population | Primary: 21,624<br>Secondary: 29,522<br>10 Minute Drive Time: 21,096                                                                              |
| Drive Times           | <ul> <li>Downtown: 20 mins</li> <li>Edmonton West: 15 mins</li> <li>Leduc &amp; Nisku: 15 mins</li> <li>International Airport: 14 mins</li> </ul> |
| Current Opportunities | Office     Pad                                                                                                                                    |
| Major Tenants         | <ul> <li>RBC Dominion Securities</li> <li>Fountain Tire</li> <li>Kids &amp; Company</li> <li>CPA Western School of Business</li> </ul>            |