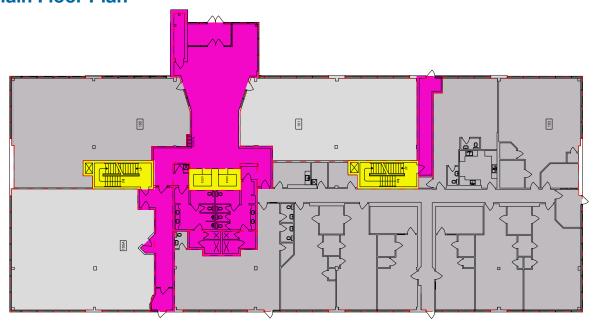

duc &amp; Nisku: 15 mins</li> <li>International Airport: 14 mins</li> </ul> |
| Current Opportunities | Office     Pad                                                                                                                                    |
| Major Tenants         | <ul> <li>RBC Dominion Securities</li> <li>Fountain Tire</li> <li>Kids &amp; Company</li> <li>CPA Western School of Business</li> </ul>            |

## **Aerial Map**



## The Village at Blackmud Creek







For additional information, please contact:

Charnpreet Bhullar +1.780.945.4695 cbhullar@melcor.ca Shauna Hazlett +1.780.945.2797 Shazlett@melcor.ca

# MELCOR

Suite 900, 10310 Jasper Avenue Edmonton, AB T5J 1Y8 p| 780.423.6931 f| 780.426.1796 www.MelcorREIT.ca

# Office Building A



#### **Main Floor Plan**



# MELCOR

Suite 900, 10310 Jasper Avenue Edmonton, AB T5J 1Y8 p| 780.423.6931 f| 780.426.1796 www.MelcorREIT.ca

# Office Building C



#### **Main Floor Plan**



# MELCOR

Suite 900, 10310 Jasper Avenue Edmonton, AB T5J 1Y8 p| 780.423.6931 f| 780.426.1796 www.MelcorREIT.ca