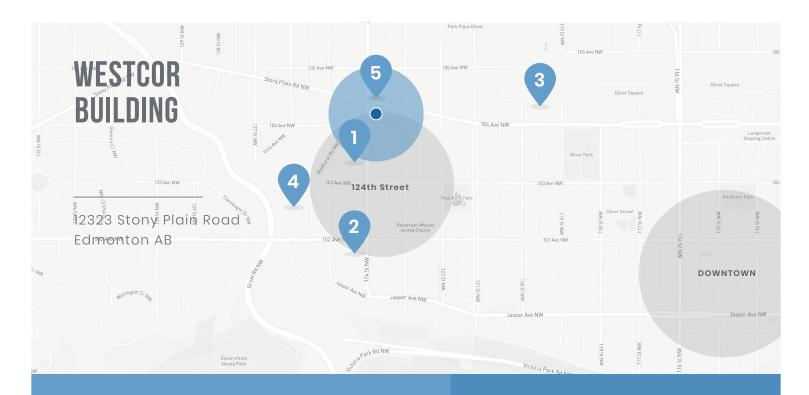

## WESTCOR BUILDING

12323 Stony Plain Road Edmonton AB

## LOCATION & NEARBY AMENITIES:

## KEY LOCATIONS

- 1. Remedy Cafe
- 2. High Street Shopping District
- 3. Brewery District
- 4 Glenora
- 5. Future Valley Line LRT Stop

WALK 91 TRANSIT 61

DRIVING TIMES:

Downtown 11 minute

Edmonton International
Airport 34 minutes