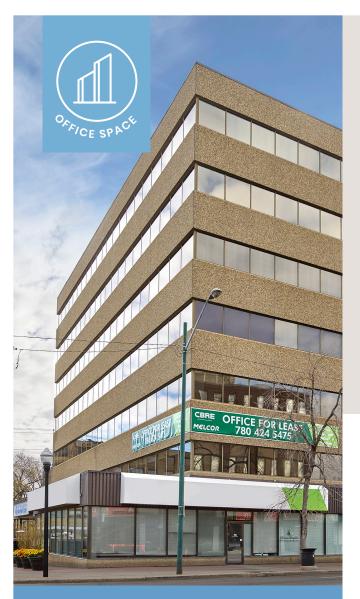

## WESTCOR BUILDING

12323 Stony Plain Road Edmonton AB

Upgraded professional centre on the corner of 124 Street and Stony Plain Road

Prime 124 Street location

Future Valley Line LRT stop

Direct access to major bus routes

BOMA BESt Level 2 Certified Green & Responsible building