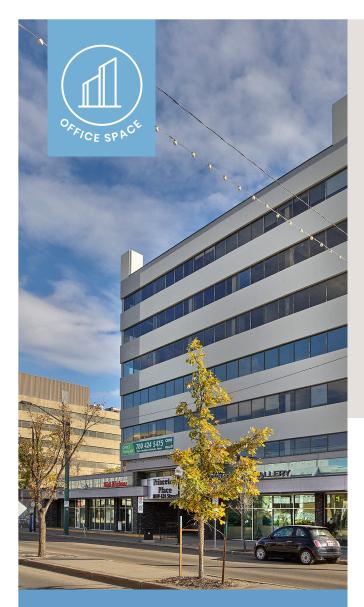

Modern & upgraded professional space on 124 Street

# PRINCETON PLACE

10339 124 Street Edmonton AB

## PROPERTY HIGHLIGHTS:

| Gross Leasable Area  | 59,081 sf                          |
|----------------------|------------------------------------|
| 2024 Operating Costs | Office: \$15.98<br>Retail: \$13.15 |
| Floors               | 7                                  |
| Floor Plate          | 8,400 sf                           |
| Year Built           | 1975                               |
| Parking Ratio        | 1:750                              |