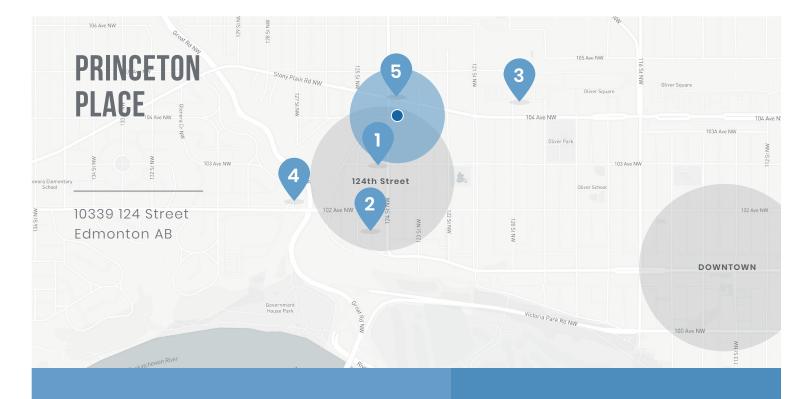

# PRINCETON PLACE

10339 124 Street Edmonton AB

### LOCATION & NEARBY AMENITIES:

#### KEY LOCATIONS

- 1. Remedy Cafe
- 2. High Street Shopping District
- 3. The Brewery District
- 4. Glenora
- 5. Future Valley Line LRT Stop