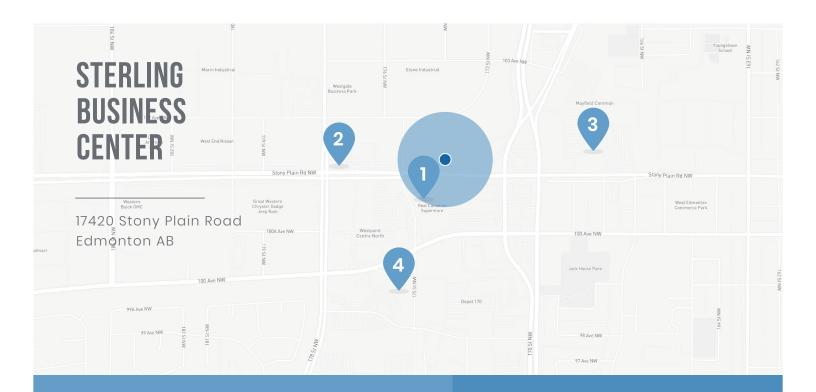

## STERLING BUSINESS CENTER

17420 Stony Plain Road Edmonton AB

#### LOCATION & NEARBY AMENITIES:

#### KEY LOCATIONS:

- 1. Real Canadian Superstore
- 2. Hilton Garden Inn
- 3. Mavfield Common
- 4. Terra Losa Shopping Centre