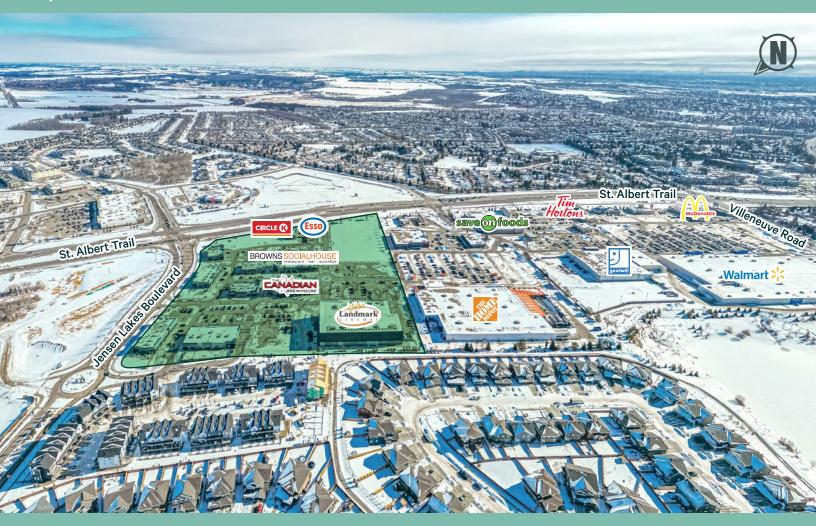

## Up to 30,000 SF Available

Prominently located along St. Albert Trail, Jensen Lakes Crossing offers direct exposure to St. Albert Trail which sees ±18,654 vehicles per day.

Missing uses include grocery, pharmacy, medical, spa, Mediterranean, Asian QSR concepts, education and more.

Jensen Lakes is St. Albert's first lake community, designed to be your one stop shop for entertainment and shopping.

| Municipal Address         | Jensen Lakes Boulevard & St. Albert Trail<br>St. Albert, Alberta |                                                          |
|---------------------------|------------------------------------------------------------------|----------------------------------------------------------|
| Legal Address             | Plan 1923281; Block 11; Lots 1-5                                 |                                                          |
| Zoning                    | CC - Corridor Commercial Zoning                                  |                                                          |
| Available Area            | Building 6:<br>Building 11:                                      | Up to 12,000 sq. ft. pre-leasing<br>Up to 30,000 sq. ft. |
| Additional Rent<br>(2025) | Building 6:<br>Building 11:                                      | \$16.00 (estimate)<br>TBD                                |
| Lease Rate                | Market                                                           |                                                          |