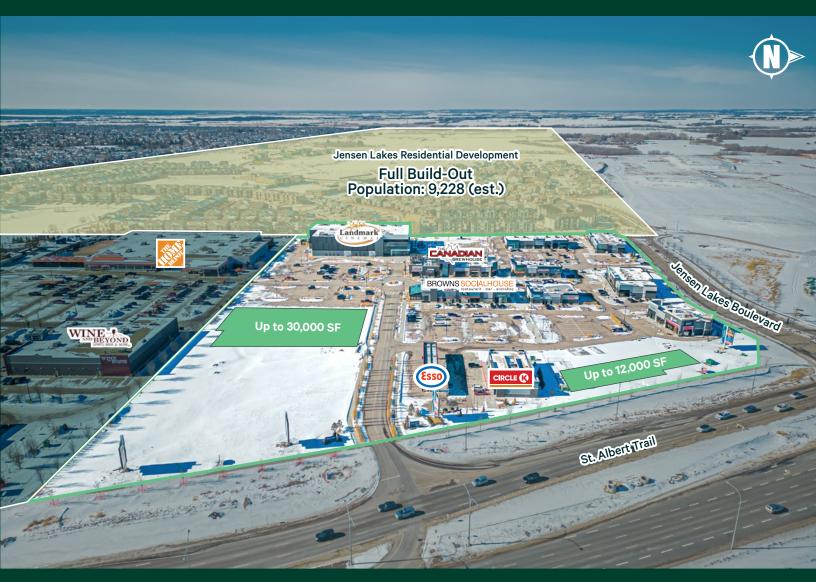

## Up to 30,000 SF Available

Prominently located along St. Albert Trail, Jensen Lakes Crossing offers direct exposure to St. Albert Trail which sees ±18,654 vehicles per day.

Missing uses include grocery, pharmacy, medical, spa, Mediterranean, Asian QSR concepts, education and more.

Jensen Lakes is St. Albert's first lake community, designed to be your one stop shop for entertainment and shopping.

| Municipal Address         | Jensen Lakes Boulevard & St. Albert Trail<br>St. Albert, Alberta |                                                          |
|---------------------------|------------------------------------------------------------------|----------------------------------------------------------|
| Legal Address             | Plan 1923281; Block 11; Lots 1-5                                 |                                                          |
| Zoning                    | CC - Corridor Commercial Zoning                                  |                                                          |
| Available Area            | Building 6:<br>Building 11:                                      | Up to 12,000 sq. ft. pre-leasing<br>Up to 30,000 sq. ft. |
| Additional Rent<br>(2025) | Building 6:<br>Building 11:                                      | \$16.00 (estimate)<br>TBD                                |
| Lease Rate                | Market                                                           |                                                          |