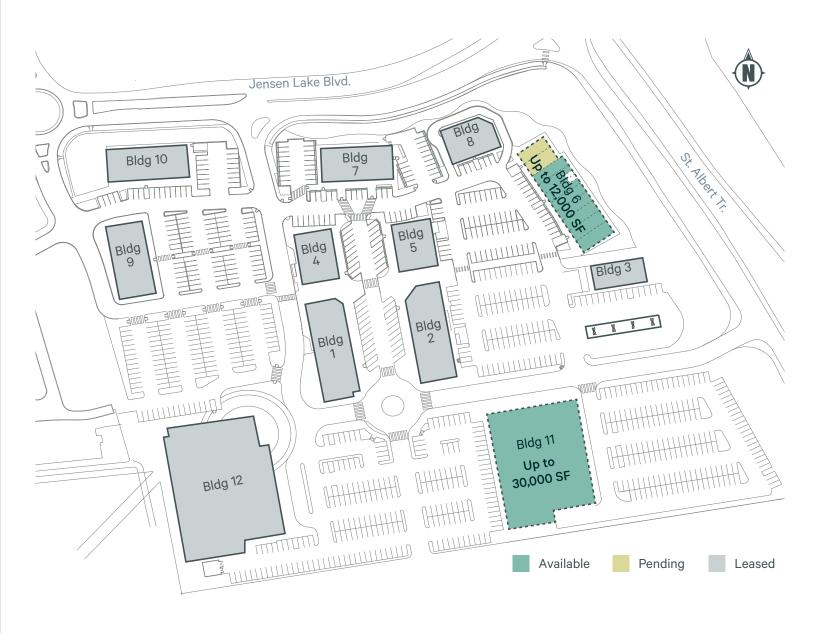

## Up to 30,000 SF Available

Prominently located along St. Albert Trail, Jensen Lakes Crossing offers direct exposure to St. Albert Trail which sees ±18,654 vehicles per day.

Missing uses include grocery, pharmacy, medical, spa, Mediterranean, Asian QSR concepts, education and more.

Jensen Lakes is St. Albert's first lake community, designed to be your one stop shop for entertainment and shopping.

| Municipal Address         | Jensen Lakes Boulevard & St. Albert Trail<br>St. Albert, Alberta |                                                          |
|---------------------------|------------------------------------------------------------------|----------------------------------------------------------|
| Legal Address             | Plan 1923281; Block 11; Lots 1-5                                 |                                                          |
| Zoning                    | CC - Corridor Commercial Zoning                                  |                                                          |
| Available Area            | Building 6:<br>Building 11:                                      | Up to 12,000 sq. ft. pre-leasing<br>Up to 30,000 sq. ft. |
| Additional Rent<br>(2025) | Building 6:<br>Building 11:                                      | \$16.00 (estimate)<br>TBD                                |
| Lease Rate                | Market                                                           |                                                          |