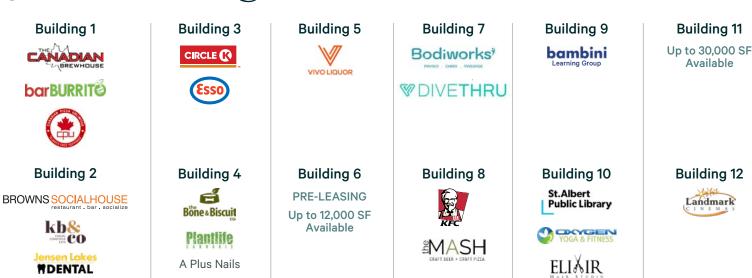

ddress             | Plan 1923281; Block 11; Lots 1-5                                 |                                                          |
| Zoning                    | CC - Corridor Commercial Zoning                                  |                                                          |
| Available Area            | Building 6:<br>Building 11:                                      | Up to 12,000 sq. ft. pre-leasing<br>Up to 30,000 sq. ft. |
| Additional Rent<br>(2025) | Building 6:<br>Building 11:                                      | \$16.00 (estimate)<br>TBD                                |
| Lease Rate                | Market                                                           |                                                          |



## Join Existing Tenants







## **Contact Us**

James Young Lead Vice President +1 780 917 4643 james.young@cbre.com Matthew Hanson Lead Sales Representative +1 780 917 4637 matthew.hanson@cbre.com Chris Stachniak Sales Representative +1 780 229 4658 chris.stachniak@cbre.com

This disclaimer shall apply to CBRE Limited, and to all divisions of the Corporation ("CBRE"). The information set out herein (the "Information") has not been verified by CBRE, and CBRE does not represent, warrant or guarantee the accuracy, correctness and completeness of the Information. CBRE does not accept or assume any responsibility or liability, direct or consequential, for the Information or the recipient's reliance upon the Information. The recipient of the Information should take such steps as the recipient may deem necessary to ve