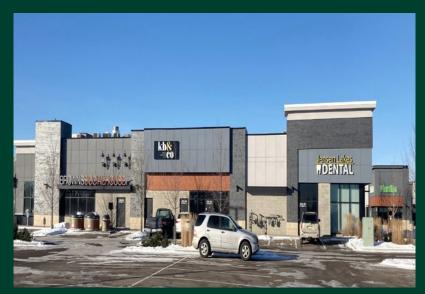

High Visibility CRU & Anchor Opportunities

Jensen Lakes Boulevard & St. Albert Trail St. Albert, Alberta

Up to 30,000 SF Available





















## Jensen Lakes Crossing

## Up to 30,000 SF Available

Prominently located along St. Albert Trail, Jensen Lakes Crossing offers direct exposure to St. Albert Trail which sees ±18,654 vehicles per day.

Missing uses include grocery, pharmacy, medical, spa, Mediterranean, Asian QSR concepts, education and more.

Jensen Lakes is St. Albert's first lake community, designed to be your one stop shop for entertainment and shopping.

| Municipal Address         | Jensen Lakes Boulevard & St. Albert Trail<br>St. Albert, Alberta |                                                          |
|---------------------------|------------------------------------------------------------------|----------------------------------------------------------|
| Legal Address             | Plan 1923281; Block