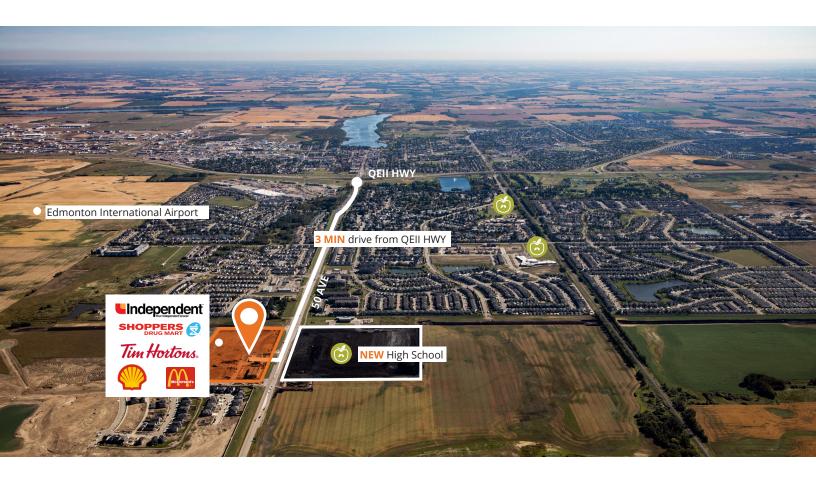

## **Premium Retail Opportunities**

50 Ave/Highway 39 & 70 Street Leduc, AB

PRE-LEASING CRU 7 (1,200 TO 3,600 SF)

- Woodbend Market is the premier grocery shopping centre serving West Leduc with over 125,000 square feet of total leasable area on a 14.5 acre site
- Woodbend Market is anchored by Your Independent Grocer, Shoppers Drug Mart, Dollarama, and is directly north of Leduc's newest 1,100 student high school
- Businesses in Leduc benefit from easy access to Highway 2, one of Canada's major highways, and proximity to Edmonton's International Airport

### More daily visitors, More shoppers

Newly opened Ohpaho Secondary School is located directly south of Woodbend Market. The school has an opening capacity of 1,100 with a future expansion to 1,600. In addition, a future West Campus recreation centre is planned in close proximity.

### **Leduc highlights**

The 2023 Federal Census highlights Leduc's population of 36,060 people, an increase of 9.2% over the 2019 census.

Edmonton International Airport, located just north of Woodbend, is the fastest growing major airport in Canada