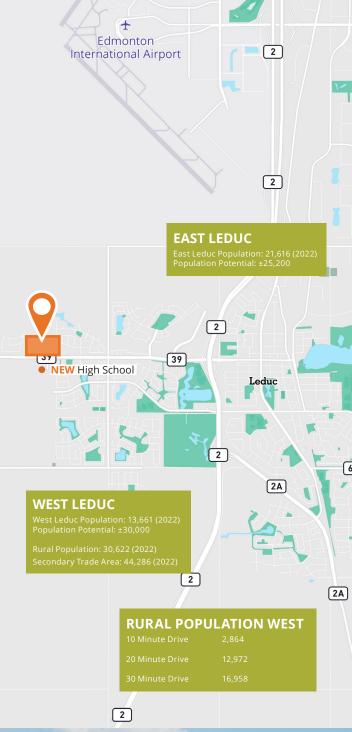

### **Leduc highlights**

The 2023 Federal Census highlights Leduc's population of 36,060 people, an increase of 9.2% over the 2019 census.

Edmonton International Airport, located just north of Woodbend, is the fastest growing major airport in Canada

Nearby amenities include: Premium Outlet Collections, Costco and Century Mile Racetrack and Casino

## **Woodbend Community**

Woodbend will be a fully integrated residential community where people can live, learn, work, shop and play. The services and amenities required to meet the day to day needs of residents will all be located within the community and connected by pedestrian routes and dedicated greenways. With 74 Street proposed for widening as a future collector road into Woodbend, this community will also provide convenience in accessing Edmonton and surrounding communities.