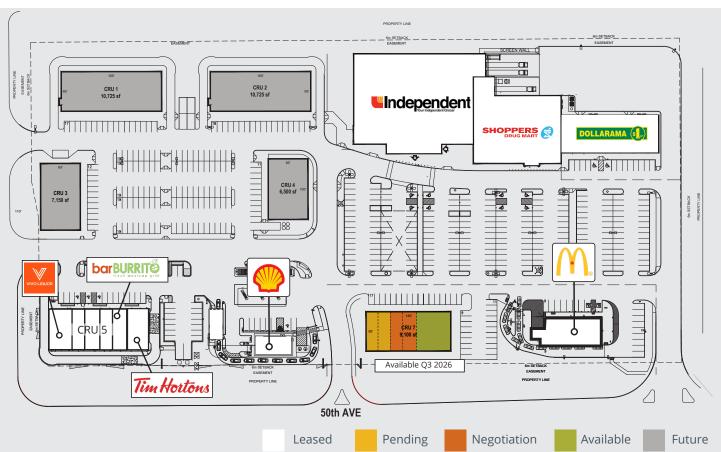

## **Premium Retail Opportunities**

50 Ave/Highway 39 & 70 Street Leduc, AB

PRE-LEASING CRU 7 (1,200 TO 3,600 SF)

- Woodbend Market is the premier grocery shopping centre serving West Leduc with over 125,000 square feet of total leasable area on a 14.5 acre site
- Woodbend Market is anchored by Your Independent Grocer, Shoppers Drug Mart, Dollarama, and is directly north of Leduc's newest 1,100 student high school
- Businesses in Leduc benefit from easy access to Highway 2, one of Canada's major highways, and proximity to Edmonton's International Airport

### **Tenants**

- A Your Independent Grocer
- B Shoppers Drug Mart
- C Shell
- D McDonald's
- 5 Vivo Liquor Sparkly Nails and Spa MindBody Physiotherapy and Wellness Woodbend Smiles Dental BarBurrito Tim Hortons