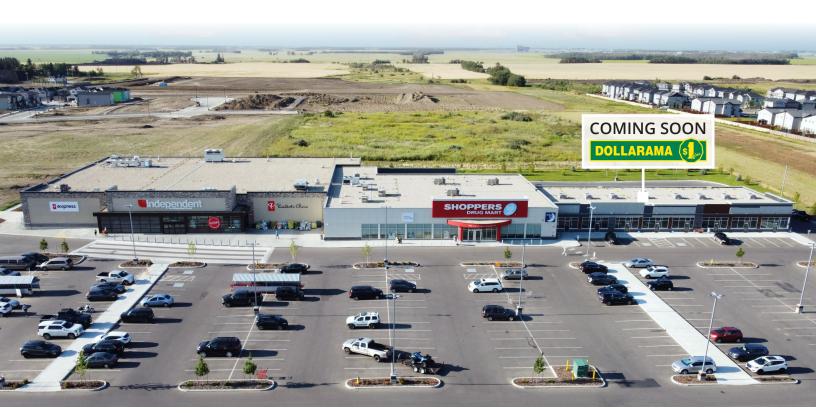

## **Premium Retail Opportunities**

50 Ave/Highway 39 & 70 Street Leduc, AB

PRE-LEASING CRU 7 (1,200 TO 3,600 SF)

- Woodbend Market is the premier grocery shopping centre serving West Leduc with over 125,000 square feet of total leasable area on a 14.5 acre site
- Woodbend Market is anchored by Your Independent Grocer, Shoppers Drug Mart, Dollarama, and is directly north of Leduc's newest 1,100 student high school
- Businesses in Leduc benefit from easy access to Highway 2, one of Canada's major highways, and proximity to Edmonton's International Airport

### **Tenants**

- A Your Independent Grocer
- B Shoppers Drug Mart
- C Shell
- D McDonald's
- 5 Vivo Liquor Sparkly Nails and Spa MindBody Physiotherapy and Wellness Woodbend Smiles Dental BarBurrito Tim Hortons