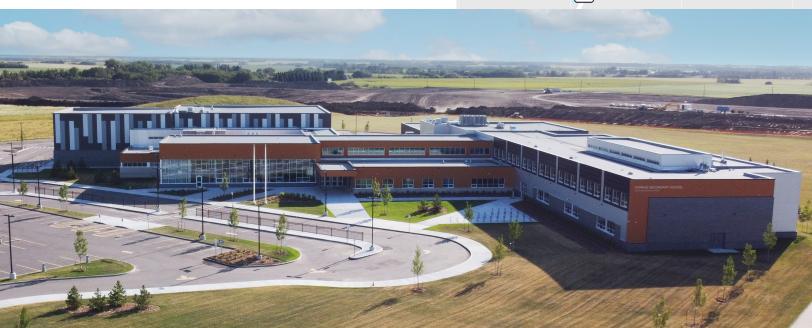

# **New School**

= 1,100 more visitors each day

### More daily visitors, More shoppers

Newly opened Ohpaho Secondary School is located directly south of Woodbend Market. The school has an opening capacity of 1,100 with a future expansion to 1,600. In addition, a future West Campus recreation centre is planned in close proximity.

New elementary schools are also forecasted for West Leduc.

By 2027 Leduc anticipates a 42% increase of their student population.