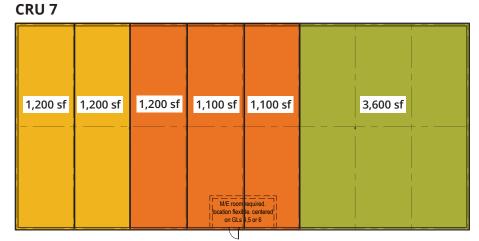

## **Premium Retail Opportunities**

50 Ave/Highway 39 & 70 Street Leduc, AB

PRE-LEASING CRU 7 (1,200 TO 3,600 SF)

- Woodbend Market is the premier grocery shopping centre serving West Leduc with over 125,000 square feet of total leasable area on a 14.5 acre site
- Woodbend Market is anchored by Your Independent Grocer, Shoppers Drug Mart, Dollarama, and is directly north of Leduc's newest 1,100 student high school
- Businesses in Leduc benefit from easy access to Highway 2, one of Canada's major highways, and proximity to Edmonton's International Airport

## \_\_\_\_

Asking Market Rent:

**Additional** \$12.50 PSF **Rent:** (2026 estimate)

**Zoning:** General Commercial

**Timing:** 2026