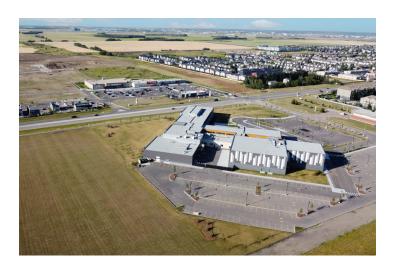

## **Premium Retail Opportunities**

50 Ave/Highway 39 & 70 Street Leduc, AB

PRE-LEASING CRU 7 (1,200 TO 3,600 SF)

- Woodbend Market is the premier grocery shopping centre serving West Leduc with over 125,000 square feet of total leasable area on a 14.5 acre site
- Woodbend Market is anchored by Your Independent Grocer, Shoppers Drug Mart, Dollarama, and is directly north of Leduc's newest 1,100 student high school
- Businesses in Leduc benefit from easy access to Highway 2, one of Canada's major highways, and proximity to Edmonton's International Airport

### **Tenants**

- A Your Independent Grocer
- B Shoppers Drug Mart
- C Shell
- D McDonald's
- 5 Vivo Liquor Sparkly Nails and Spa MindBody Physiotherapy and Wellness Woodbend Smiles Dental BarBurrito Tim Hortons